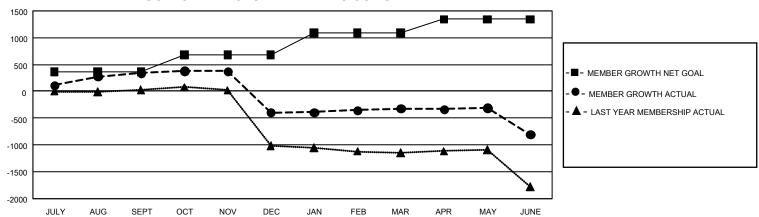

## GOALS AND ACTUAL MEMBERS CUMULATIVE

| DROPPED CLUBS: 57 |       | 416 CLUBS OF 815 ADDED 1<br>OR MORE NEW MEMBERS | GENDER DISTRIBUTION                   |                |
|-------------------|-------|-------------------------------------------------|---------------------------------------|----------------|
|                   |       |                                                 | MALE                                  | 7,678 (48.61%) |
|                   |       |                                                 | FEMALE                                | 8,112 (51.35%) |
| DROPPED MEMBERS   |       |                                                 | NON BINARY                            | 0 (0.00%)      |
| DECEASED          | 140   |                                                 | PREFER NOT TO ANSWER                  | 6 (0.04%)      |
| CLUB CANCELLED    | 685   |                                                 | TOTAL FAMILY UNIT MEMBERS 6,44        |                |
| OTHER             | 2,098 | CLICK HERE FOR                                  |                                       | -, -           |
| TOTAL             | 2,923 | CUMULATIVE MEMBERSHIP DATA                      | FAMILY MEMBERS PAYING HALF DUES 3,850 |                |

| Members               |                           |                         |                                                    |  |  |  |  |  |
|-----------------------|---------------------------|-------------------------|----------------------------------------------------|--|--|--|--|--|
| RESULTS FOR 2023-2024 |                           |                         |                                                    |  |  |  |  |  |
| QUARTER               | MEMBER GROWTH NET<br>GOAL | MEMBER GROWTH<br>ACTUAL | DROPPED MEMBERS<br>ACTUAL (including<br>transfers) |  |  |  |  |  |
| JULY/AUG/SE           | EPT 361                   | 754                     | 296                                                |  |  |  |  |  |
| OCT/NOV/DE            | C 315                     | 497                     | 1,169                                              |  |  |  |  |  |
| JAN/FEB/MAI           | R 416                     | 534                     | 350                                                |  |  |  |  |  |
| APR/MAY/JU            | NE 252                    | 781                     | 1,113                                              |  |  |  |  |  |