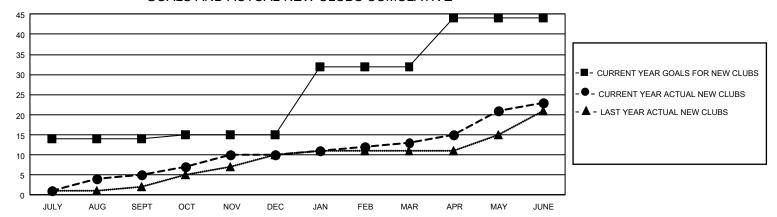

## GOALS AND ACTUAL NEW CLUBS CUMULATIVE

## GMT Constitutional Area 3, Group C

REPORT DOES NOT INCLUDE CLUBS IN UNDISTRICTED AREAS.

| Clubs                 |               |           |               |  |  |  |  |
|-----------------------|---------------|-----------|---------------|--|--|--|--|
| RESULTS FOR 2023-2024 |               |           |               |  |  |  |  |
| QUARTER               | NEW CLUB GOAL | NEW CLUBS | DROPPED CLUBS |  |  |  |  |
| JULY/AUG/SEPT         | 42            | 5         | 4             |  |  |  |  |
| OCT/NOV/DEC           | 3             | 5         | 20            |  |  |  |  |
| JAN/FEB/MAR           | 51            | 3         | 6             |  |  |  |  |
| APR/MAY/JUNE          | 36            | 10        | 27            |  |  |  |  |